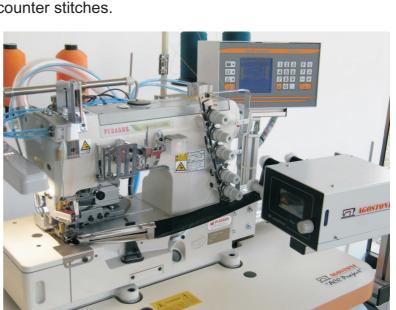

## DIGITAL ELECTRONIC TENSIONER **DIGI-TENS**

- Programming values of curl with Automatic transfer.
- Touchscreen Display with menu scrolling.
- Possibility to memorising up to 25 different values of curl for each article.
- Ability to memorising up to 500 articles in the SD Memory Card, Secure Digital.
- Ability to quickly transfer programs memorising in the SD from Digi-Tens to another.
- No. 4 inputs and 2 outputs configurable by the user.
- Interface with the programmer G101A RS485 used in the management of the sewing machine.
- Rollers of 50 mm or 100 mm positioned to the right or left of the device to better manage the customer's needs.
- New generation of electronic with sensors placed inside of the feed shafts tape to ensure a constant tension of the tape.
- Power supply 24V DC.
- N° 1 support device included also the support for roll-holder.
- N° 1 knee for manual change of the tension's tape.

## - Optional:

- Availability to provide suitable support device to meet the needs of each Customer
- Encoder counter stitches to apply to sewing machine without electronic motor.
- Photocell to combine with Encoder counter stitches.